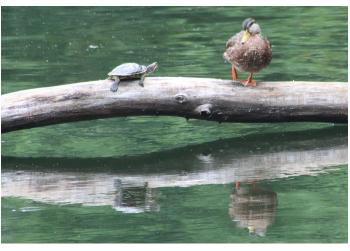

Chance encounters offer opportunities to share;
Maintain some distance or gently come near;
Set aside superficial differences and seek to care;
Find common ground, make the mutual more clear;
Build community one happenstance at a time.

Stay close and share in the journey forward;
Face all that the future holds on life's expedition;
Keep a caring eye on the present fellow traveler;
Feel gratitude for the past gifts of sustenance;
Find a compassionate companion for mutual growth.