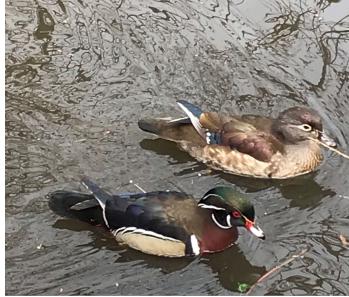

Stay close and share in the journey forward;
Face all that the future holds on life's expedition;
Keep a caring eye on the present fellow traveler;
Feel gratitude for the past gifts of sustenance;
Find a compassionate companion for mutual growth.